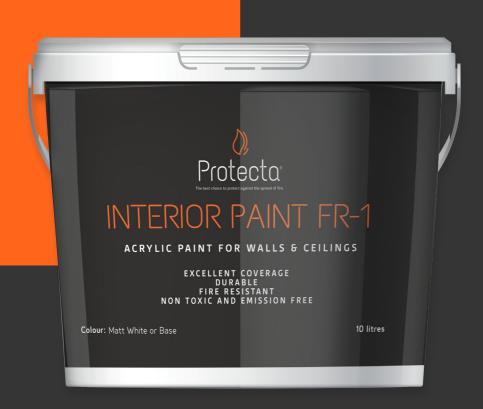

Protecta® INTERIOR PAINT FR-1 is a hard-wearing interior acrylic paint, formulated to the highest specification and offering unsurpassed intensity of colour. All colours are water-based and provide a smooth, rich and non-reflective finish. It's perfect for a contemporary look and to hide surface imperfections. Protecta® INTERIOR PAINT FR-1 is a one layer system that requires no primer, no top coat, is easy to use and very easy to clean up. Available in 3L and 10L.

FIRE

Each shade has a traditional matt finish that absorbs light and provides an unrivalled depth of colour. To help with your selection we have laid out the new **Protecta® Interior Paint FR-1** colours below.