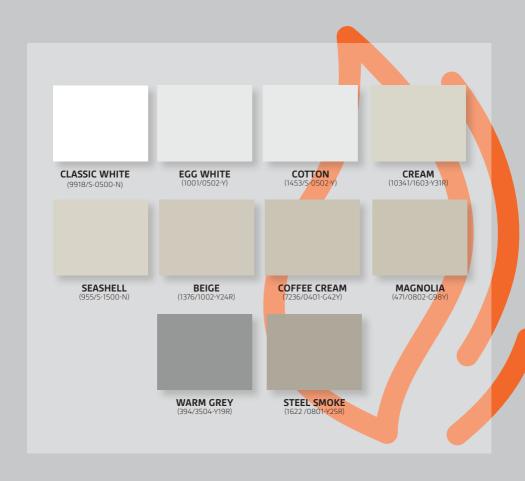

FIRE

Each shade has a traditional matt finish that absorbs light and provides an unrivalled depth of colour. To help with your selection we have laid out the new **Protecta® Interior Paint FR-1** colours below.

If you require individual colour cards to do a colour match please contact our marketing department on +44(0)207 947 4123 or marketing@polyseam.com.