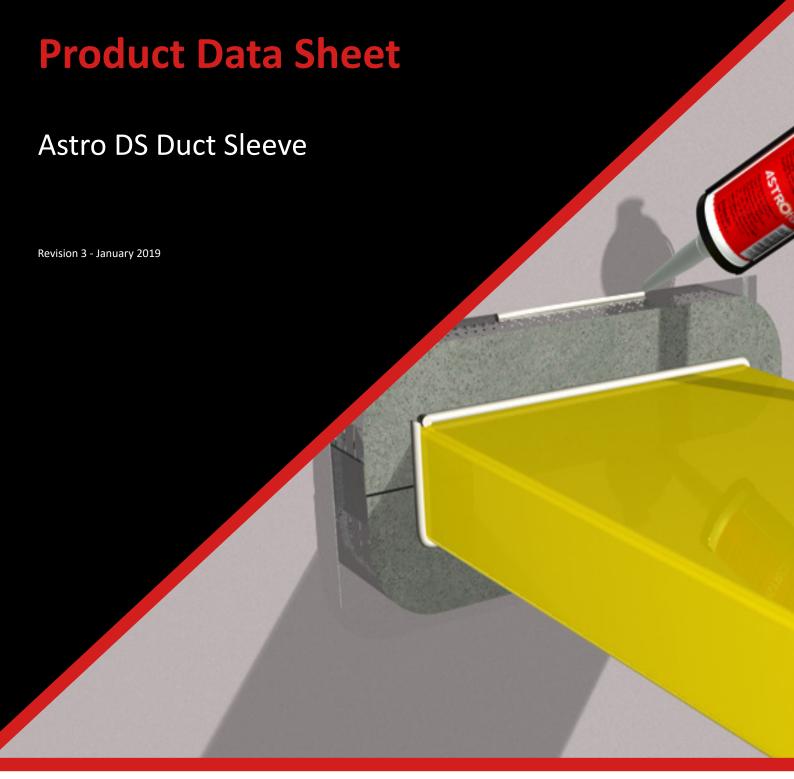

### **Product Description**

The Astroflame range of Astro DS duct sleeves are intended for use where a ventilation duct passes through a fire rated wall. The sleeve maintains the integrity of the fire rated wall which would otherwise be lost.

In the event of a fire, the advanced Astro DS Duct Sleeve will expand with the heat, crushing the duct and closing off the hole to the fire for at least 2 hours except the 220x90mm version which is rated 60mins.

The Ventilation duct sleeves are available to fit all common sizes of plastic ventilation duct and are suitable for retro fitting with access only required from one side.

Astroflame Fireseals Ltd Unit 8 The I O Centre Stephenson Road Segensworth, Fareham Hampshire, PO15 5RU 14 1224-CPR-0555