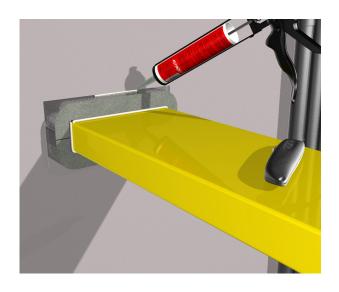

### **Product Description**

The Astroflame range of Astro DS duct sleeves are intended for use where a ventilation duct passes through a fire rated wall. The sleeve maintains the integrity of the fire rated wall which would otherwise be lost.

In the event of a fire, the advanced Astro DS Duct Sleeve will expand with the heat, crushing the duct and closing off the hole to the fire for at least 2 hours except the 220x90mm version which is rated 60mins.

The Ventilation duct sleeves are available to fit all common sizes of plastic ventilation duct and are suitable for retro fitting with access only required from one side.

Astroflame Fireseals Ltd Unit 8 The I O Centre Stephenson Road Segensworth, Fareham Hampshire, PO15 5RU 14 1224-CPR-0555