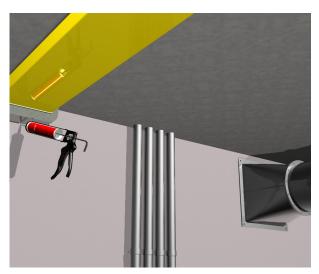

### **Product Description**

The Astroflame range of Astro DS duct sleeves are intended for use where a ventilation duct passes through a fire rated wall. The sleeve maintains the integrity of the fire rated wall which would otherwise be lost.

In the event of a fire, the advanced Astro DS Duct Sleeve will expand with the heat, crushing the duct and closing off the hole to the fire for at least 2 hours except the 220x90mm version which is rated 60mins.

The Ventilation duct sleeves are available to fit all common sizes of plastic ventilation duct and are suitable for retro fitting with access only required from one side.

Astroflame Fireseals Ltd Unit 8 The I O Centre Stephenson Road Segensworth, Fareham Hampshire, PO15 5RU 14 1224-CPR-0555